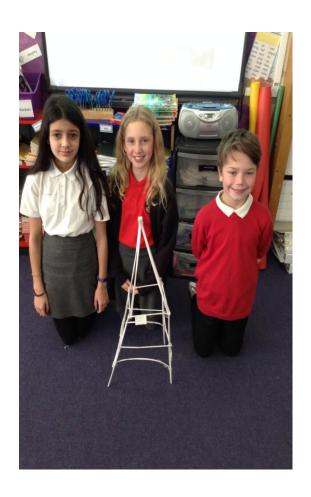

## <u>Technology</u>

"We had a challenge to use art straws to build the Eiffel Tower. Once we finished our straws we were only allowed a few more which was hard because we had to make arches at the bottom" — Hannah

"When we finished them most of them started to break because we only had 20 straws. We had to get on well with people that we don't normally work with" — Callum S

"If someone walked into the classroom they had to know that it was a model of the Eiffel Tower and not just any tower. It had to be sturdy and it had to be able to stand on its own" — Callum C and Katie

"It was hard to build it because you had to make sure that everyone had a turn of doing something so that you didn't leave anyone out" — Nieve

We hope you like our models!