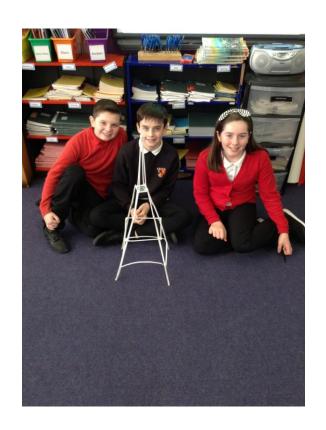

## <u>Technology</u>

"We had a challenge to use art straws to build the Eiffel Tower. Once we finished our straws we were only allowed a few more which was hard because we had to make arches at the bottom" — Hannah

"When we finished them most of them started to break because we only had 20 straws. We had to get on well with people that we don't normally work with" — Callum S

"If someone walked into the classroom they had to know that it was a model of the Eiffel Tower and not just any tower. It had to be sturdy and it had to be able to stand on its own" — Callum C and Katie