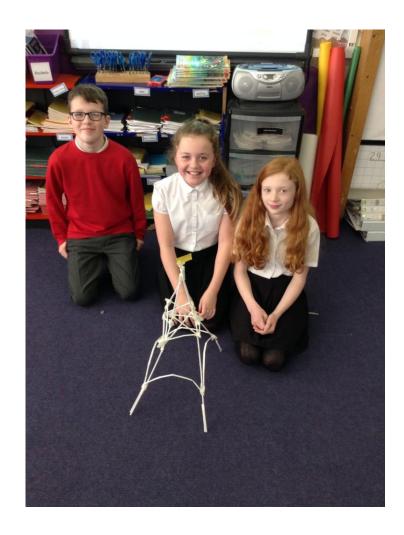

## <u>Technology</u>

"We had a challenge to use art straws to build the Eiffel Tower. Once we finished our straws we were only allowed a few more which was hard because we had to make arches at the bottom" — Hannah

"When we finished them most of them started to break because we only had 20 straws. We had to get on well with people that we don't normally work with" — Callum S

"If someone walked into the classroom they had to know that it was a model of the Eiffel Tower and not just any tower. It had to be sturdy and it had to be able to stand on its own" — Callum C and Katie

"It was hard to build it because you had to make sure that everyone had a turn of doing something so that you didn't leave anyone out" — Nieve

We hope you like our models!