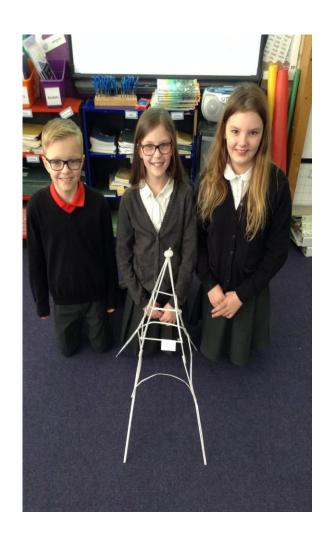

## <u>Technology</u>

"We had a challenge to use art straws to build the Eiffel Tower. Once we finished our straws we were only allowed a few more which was hard because we had to make arches at the bottom" — Hannah

"When we finished them most of them started to break because we only had 20 straws. We had to get on well with people that we don't normally work with" — Callum S

"If someone walked into the classroom they had to know that it was a model of the Eiffel Tower and not just any tower. It had to be sturdy and it had to be able to stand on its own" — Callum C and Katie

"It was hard to build it because you had to make sure that everyone had a turn of doing something so that you didn't leave anyone out" — Nieve

We hope you like our models!