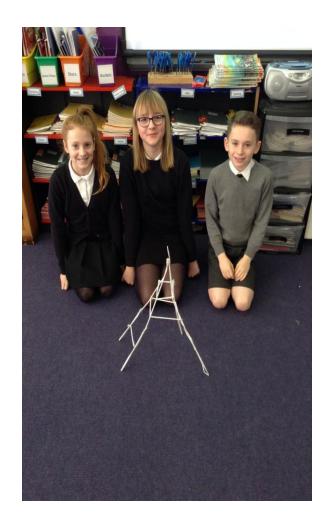

## <u>Technology</u>

"We had a challenge to use art straws to build the Eiffel Tower. Once we finished our straws we were only allowed a few more which was hard because we had to make arches at the bottom" — Hannah

"When we finished them most of them started to break because we only had 20 straws. We had to get on well with people that we don't normally work with" — Callum S

"If someone walked into the classroom they had to know that it was a model of the Eiffel Tower and not just any tower. It had to be sturdy and it had to be able to stand on its own" — Callum C and Katie

"It was hard to build it because you had to make sure that everyone had a turn of doing something so that you didn't leave anyone out" — Nieve

We hope you like our models!