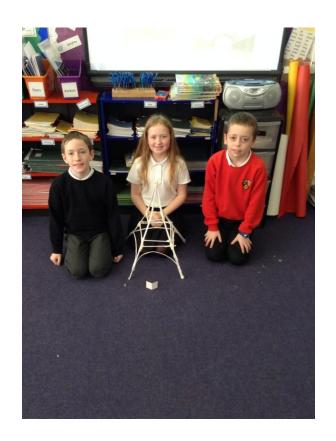

## <u>Technology</u>

"We had a challenge to use art straws to build the Eiffel Tower. Once we finished our straws we were only allowed a few more which was hard because we had to make arches at the bottom" — Hannah

"When we finished them most of them started to break because we only had 20 straws. We had to get on well with people that we don't normally work with" — Callum S

"If someone walked into the classroom they had to know that it was a model of the Eiffel Tower and not just any tower. It had to be sturdy and it had to be able to stand on its own" — Callum C and Katie