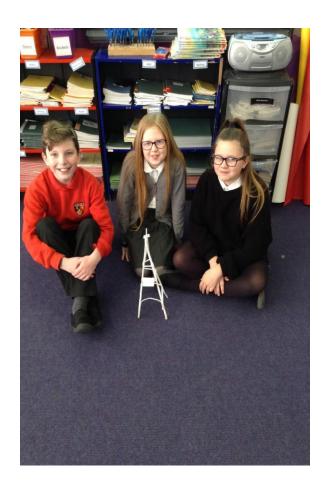

## <u>Technology</u>

"We had a challenge to use art straws to build the Eiffel Tower. Once we finished our straws we were only allowed a few more which was hard because we had to make arches at the bottom" — Hannah

"When we finished them most of them started to break because we only had 20 straws. We had to get on well with people that we don't normally work with" — Callum S

"If someone walked into the classroom they had to know that it was a model of the Eiffel Tower and not just any tower. It had to be sturdy and it had to be able to stand on its own" — Callum C and Katie

"It was hard to build it because you had to make sure that everyone had a turn of doing something so that you didn't leave anyone out" — Nieve

We hope you like our models!